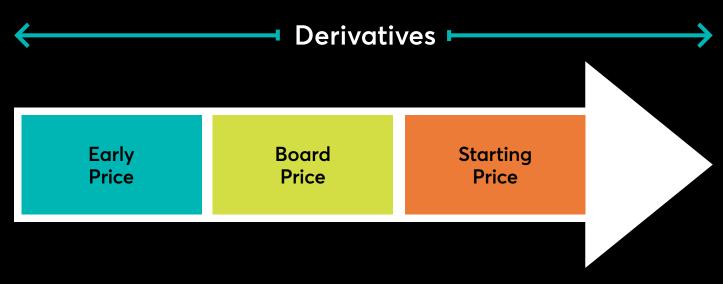

#### Early prices and derivatives assisted by ARCELAR

SIS have a trading team of industry experts made up of some of the best compilers of international horse racing. This means we are able to bring racing from less established territories to the mainstream and enhance your service offering. Assisted by RACELAB's market-leading pricing software, we can now provide early prices and derivatives from 25 territories, 24/7, offering over 70,000 SIS events and 160,000 non-SIS events (for non-SIS events, operators need to have a licence).

#### **Derivative markets**

Our extensive range of derivatives markets enables millions of betting opportunities a year across horse & greyhound racing.