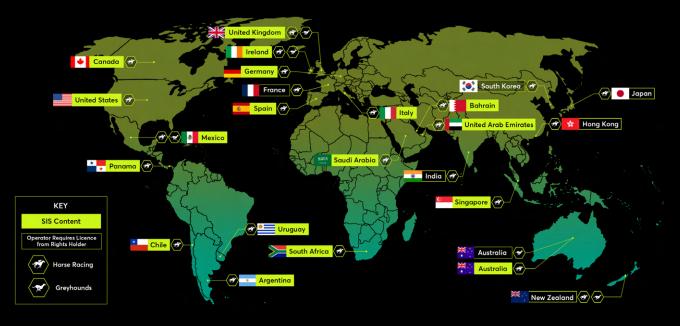

#### Breadth of international racing content

#### In addition to SIS content below, we can now offer pricing on all racing globally

| Country            | No. of tracks/ racecourses | Meetings available | No. of races |
|--------------------|----------------------------|--------------------|--------------|
| Britain            | 39                         | 846                | 5,922        |
| Ireland            | 26                         | 387                | 2,709        |
| Argentina          | 1                          | 121                | 1,573        |
| Australia          | 62                         | 675                | 5,400        |
| Bahrain            | 1                          | 7                  | 56           |
| Canada             | 1                          | 50                 | 400          |
| Chile              | 4                          | 328                | 5,570        |
| France             | 68                         | 350                | 2,450        |
| Germany            | 33                         | 127                | 889          |
| Italy              | 7                          | 205                | 1,435        |
| Mexico             | 1                          | 126                | 1,260        |
| Panama             | 1                          | 156                | 1,248        |
| Saudi Arabia       | 1                          | 59                 | 472          |
| Singapore          | 1                          | 48                 | 550          |
| South Africa       | 5                          | 245                | 2,205        |
| Spain              | 6                          | 80                 | 480          |
| UAE                | 2                          | 26                 | 208          |
| Uruguay            | 2                          | 148                | 1,480        |
| USA                | 6                          | 668                | 6,470        |
| British Greyhounds | 10                         | 2,340              | 29,300       |
| Irish Greyhounds   | 6                          | 416                | 4,160        |
| Mexican Greyhounds | 1                          | 416                | 4,155        |

\*Please note that not all tracks are licensed for all territories